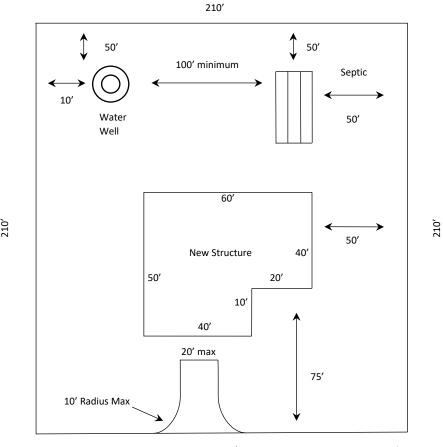

## **Requirements for Development Structure Permit**

□ Valid Address – Contact Public Works at (432) 381-0098
 □ Site Plan – Location of structure, septic, and water well within property lines with dimensions from each other See example below
 □ Septic Permit Number – Contact Health Department (432) 498-4141
 □ ECUD Permit Number – Contact ECUD (432) 381-5525 when connecting water service to ECUD
 □ Flood Zone – Elevation certificate required
 Site Plan Example

## **Example Residential Site Plan**

210'

not to scale